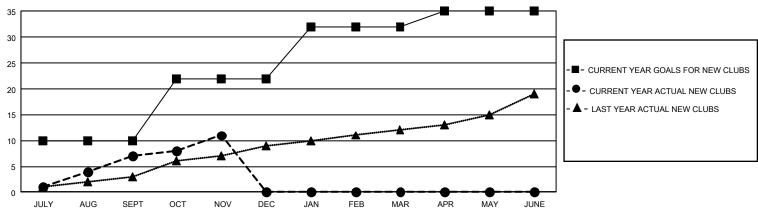

## GOALS AND ACTUAL NEW CLUBS CUMULATIVE

## GMT Constitutional Area 5 - K, Group K

REPORT DOES NOT INCLUDE CLUBS IN UNDISTRICTED AREAS.

| Clubs         |               |             |               | Members               |                        |                         |                                                    |  |
|---------------|---------------|-------------|---------------|-----------------------|------------------------|-------------------------|----------------------------------------------------|--|
|               | RESULTS FOR   | R 2020-2021 |               | RESULTS FOR 2020-2021 |                        |                         |                                                    |  |
| QUARTER       | NEW CLUB GOAL | NEW CLUBS   | DROPPED CLUBS | QUARTER MEME          | BER GROWTH NET<br>GOAL | MEMBER GROWTH<br>ACTUAL | DROPPED<br>MEMBERS ACTUAL<br>(including transfers) |  |
| JULY/AUG/SEPT | 30            | 7           | 10            | JULY/AUG/SEPT         | 1265                   | 1,291                   | 907                                                |  |
| OCT/NOV/DEC   | 36            | 4           | 1             | OCT/NOV/DEC           | 1305                   | 763                     | 385                                                |  |
| JAN/FEB/MAR   | 30            | 0           | 0             | JAN/FEB/MAR           | 1285                   | 0                       | 0                                                  |  |
| APR/MAY/JUNE  | 9             | 0           | 0             | APR/MAY/JUNE          | 715                    | 0                       | 0                                                  |  |