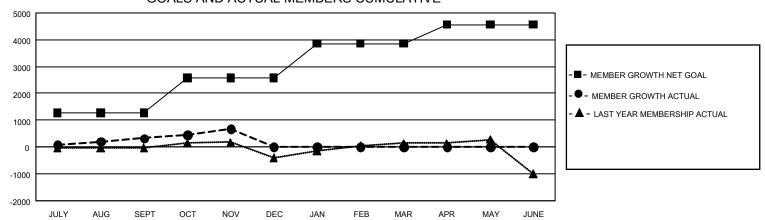

## GOALS AND ACTUAL MEMBERS CUMULATIVE

| DROPPED CLUBS: 11            |       | 464 CLUBS OF 842 ADDED 1 OR MORE NEW MEMBERS | GENDER DISTRIBUTION             |                |       |
|------------------------------|-------|----------------------------------------------|---------------------------------|----------------|-------|
|                              |       | INEW MEMBERS                                 | MALE 18,914 (69.64              |                |       |
|                              |       |                                              | FEMALE                          | 8,247 (30.36%) |       |
| DROPPED MEMBERS              |       |                                              |                                 |                |       |
| DECEASED                     | 21    | CLICK HERE FOR CUMULATIVE                    | TOTAL FAMILY UNIT MEMBERS       |                | 4,014 |
| CLUB CANCELLED 0 OTHER 1,271 |       | MEMBERSHIP DATA                              | FAMILY MEMBERS PAYING HALF DUES |                |       |
|                              |       |                                              |                                 |                | 2,377 |
| TOTAL                        | 1,292 |                                              |                                 |                |       |

## GMT Constitutional Area 5 - K, Group K

REPORT DOES NOT INCLUDE CLUBS IN UNDISTRICTED AREAS.

| Clubs         |               |             |               | Members               |                        |                         |                                                    |  |
|---------------|---------------|-------------|---------------|-----------------------|------------------------|-------------------------|----------------------------------------------------|--|
|               | RESULTS FOR   | R 2020-2021 |               | RESULTS FOR 2020-2021 |                        |                         |                                                    |  |
| QUARTER       | NEW CLUB GOAL | NEW CLUBS   | DROPPED CLUBS | QUARTER MEME          | BER GROWTH NET<br>GOAL | MEMBER GROWTH<br>ACTUAL | DROPPED<br>MEMBERS ACTUAL<br>(including transfers) |  |
| JULY/AUG/SEPT | 30            | 7           | 10            | JULY/AUG/SEPT         | 1265                   | 1,291                   | 907                                                |  |
| OCT/NOV/DEC   | 36            | 4           | 1             | OCT/NOV/DEC           | 1305                   | 763                     | 385                                                |  |
| JAN/FEB/MAR   | 30            | 0           | 0             | JAN/FEB/MAR           | 1285                   | 0                       | 0                                                  |  |
| APR/MAY/JUNE  | 9             | 0           | 0             | APR/MAY/JUNE          | 715                    | 0                       | 0                                                  |  |